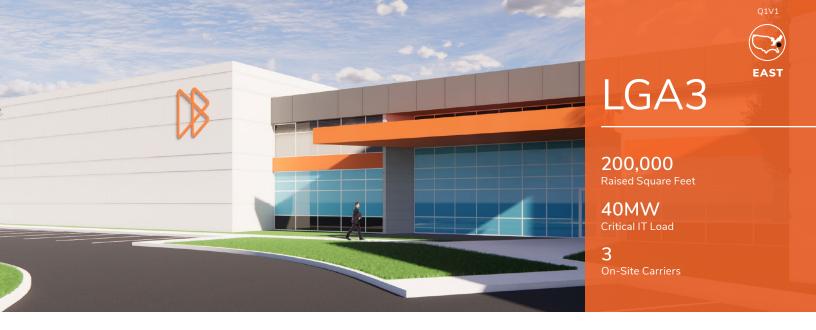

# Orangeburg Data Center

2000 Corporate Dr, Orangeburg, NY 10962

DataBank's LGA3 data center will anchor our new campus in Orangeburg, NY. Expected to open in late 2023, the site will house a 200,000 s.f. data center, DataBank's fifth in metro New York City, with room for future expansion. It will provide up to 30 MW of critical power via five 6 MW data halls.

### Power Design N+1 Critical IT Load 40MW

| 05920 |  |
|-------|--|
|       |  |
| 00000 |  |